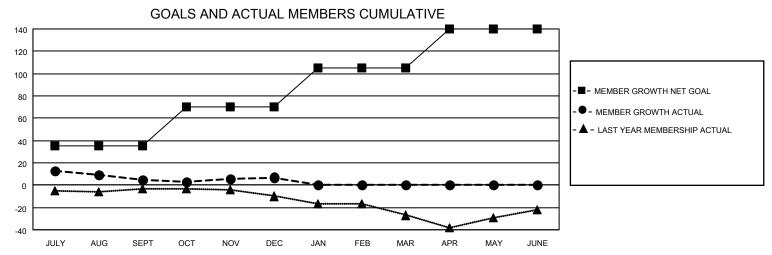

## MONTHLY MEMBERSHIP PROGRESS REPORT

LOCATION TEXAS District 2 E1 Results as of: 12/31/2021

| Clubs RESULTS FOR 2021-2022 |   |   |   | Members RESULTS FOR 2021-2022 |    |    |    |
|-----------------------------|---|---|---|-------------------------------|----|----|----|
|                             |   |   |   |                               |    |    |    |
| JULY/AUG/SEPT               | 0 | 0 | 0 | JULY/AUG/SEPT                 | 35 | 30 | 24 |
| OCT/NOV/DEC                 | 0 | 0 | 0 | OCT/NOV/DEC                   | 35 | 19 | 17 |
| JAN/FEB/MAR                 | 0 | 0 | 0 | JAN/FEB/MAR                   | 35 | 0  | 0  |
| APR/MAY/JUNE                | 2 | 0 | 0 | APR/MAY/JUNE                  | 35 | 0  | 0  |